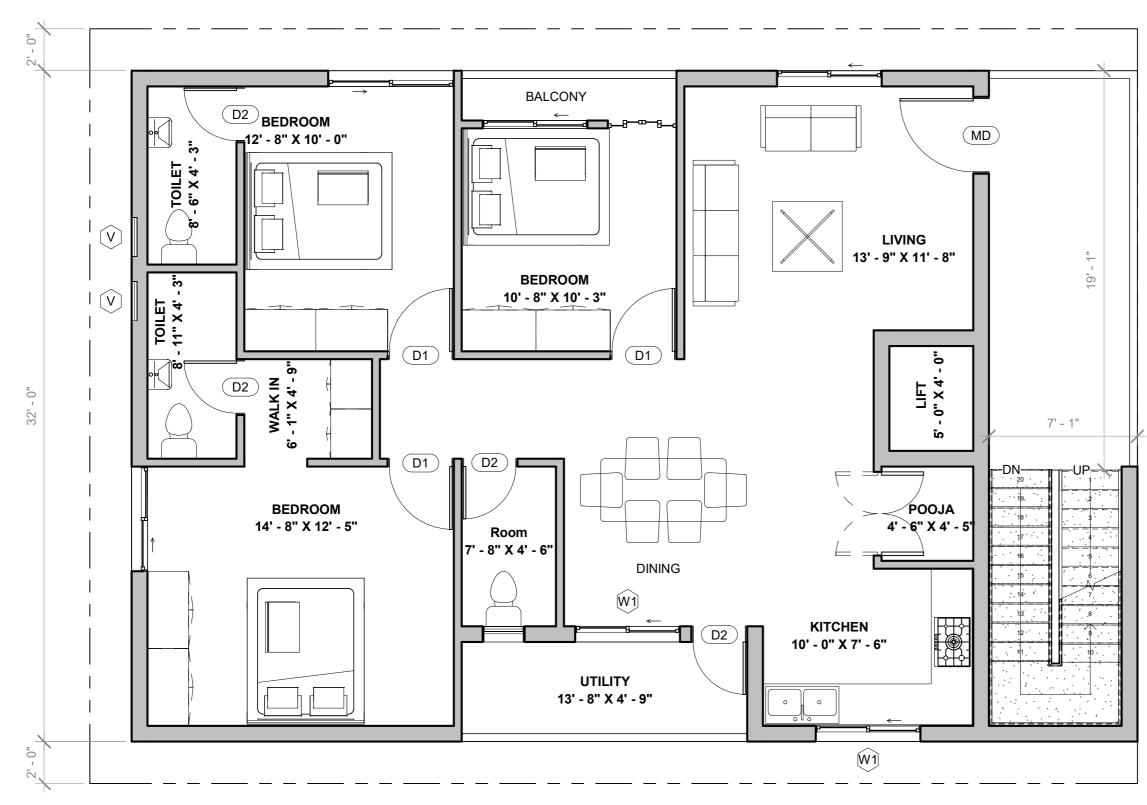

| Brick & Bolt                                                                                                            | Project | CRN<br>308132                      | Drg. No.<br>A103 |
|-------------------------------------------------------------------------------------------------------------------------|---------|------------------------------------|------------------|
| Clayworks, 16/2 ,m 2nd Floor,<br>Sobha Alexander Plaza,<br>Commissariat Rd, Ashok Nagar,<br>Bengaluru, Karnataka 560025 | MADHURI | Drawing Title<br>SECOND FLOOR PLAN |                  |

|     |                    | <ul> <li>NOTES:</li> <li>Opening schedule may<br/>change according to the<br/>structural design.</li> <li>The layout of columns and<br/>beams may change<br/>according to the structural<br/>design.</li> <li>Number of steps may change<br/>according to the plinth and<br/>parking height desired.</li> <li>Thickness of walls is only<br/>proposed. It may have to<br/>change based on the<br/>structural design to avoid<br/>column/beam projections.</li> <li>The Contractor and the Consultant shall bear no<br/>responsibility whatsoever where any drawings<br/>provided by ithtem in relation to the project / Said<br/>Works, does not comply with any applicable laws<br/>including the bye-laws of the building/society where<br/>such project is situated. Further, it is carified that it<br/>shall be the responsibility of the Owner to ensure<br/>any and all compliance of the drawings provided by<br/>the Contractor/Consultant.</li> </ul> |                                              |  |
|-----|--------------------|-----------------------------------------------------------------------------------------------------------------------------------------------------------------------------------------------------------------------------------------------------------------------------------------------------------------------------------------------------------------------------------------------------------------------------------------------------------------------------------------------------------------------------------------------------------------------------------------------------------------------------------------------------------------------------------------------------------------------------------------------------------------------------------------------------------------------------------------------------------------------------------------------------------------------------------------------------------------|----------------------------------------------|--|
| (   | ン<br>と             | REV.<br>CONCEPT - R5                                                                                                                                                                                                                                                                                                                                                                                                                                                                                                                                                                                                                                                                                                                                                                                                                                                                                                                                            |                                              |  |
| ŀ   | 0                  | AREA STATEMEN                                                                                                                                                                                                                                                                                                                                                                                                                                                                                                                                                                                                                                                                                                                                                                                                                                                                                                                                                   | г                                            |  |
| Ĺ   | EAST ROAD          | Area Schedule (Gross                                                                                                                                                                                                                                                                                                                                                                                                                                                                                                                                                                                                                                                                                                                                                                                                                                                                                                                                            |                                              |  |
| - F | <u> </u>           | Name                                                                                                                                                                                                                                                                                                                                                                                                                                                                                                                                                                                                                                                                                                                                                                                                                                                                                                                                                            | Area                                         |  |
|     | 30 FE              | SECOND FLOOR<br>BALCONY<br>UTILITY<br>BALCONY<br>BUILTUP AREA                                                                                                                                                                                                                                                                                                                                                                                                                                                                                                                                                                                                                                                                                                                                                                                                                                                                                                   | LEVEL<br>24 SF<br>65 SF<br>134 SF<br>1314 SF |  |
|     |                    | LEGEND<br>- PLINTH HEIGHT - 2' 6"<br>- FLOOR HEIGHT - 10' 0" (FFL)<br>- NUMBER OF STAIRS - 20<br>- THREAD - 11"<br>- RISER - 6"<br>- TOILET - LEVEL UP<br>- SUMP TANK - 7000 lts<br>- OVERHEAD TANK - 2000 lts<br>- CEMENT SHELF HEIGHT - 7 ft                                                                                                                                                                                                                                                                                                                                                                                                                                                                                                                                                                                                                                                                                                                  |                                              |  |
|     |                    | ARCHITECT<br>AR. UPPENDRA VA                                                                                                                                                                                                                                                                                                                                                                                                                                                                                                                                                                                                                                                                                                                                                                                                                                                                                                                                    | RMA                                          |  |
|     | Date<br>20/02/2024 | NORTH                                                                                                                                                                                                                                                                                                                                                                                                                                                                                                                                                                                                                                                                                                                                                                                                                                                                                                                                                           |                                              |  |
|     | Scale<br>1 : 55    |                                                                                                                                                                                                                                                                                                                                                                                                                                                                                                                                                                                                                                                                                                                                                                                                                                                                                                                                                                 |                                              |  |