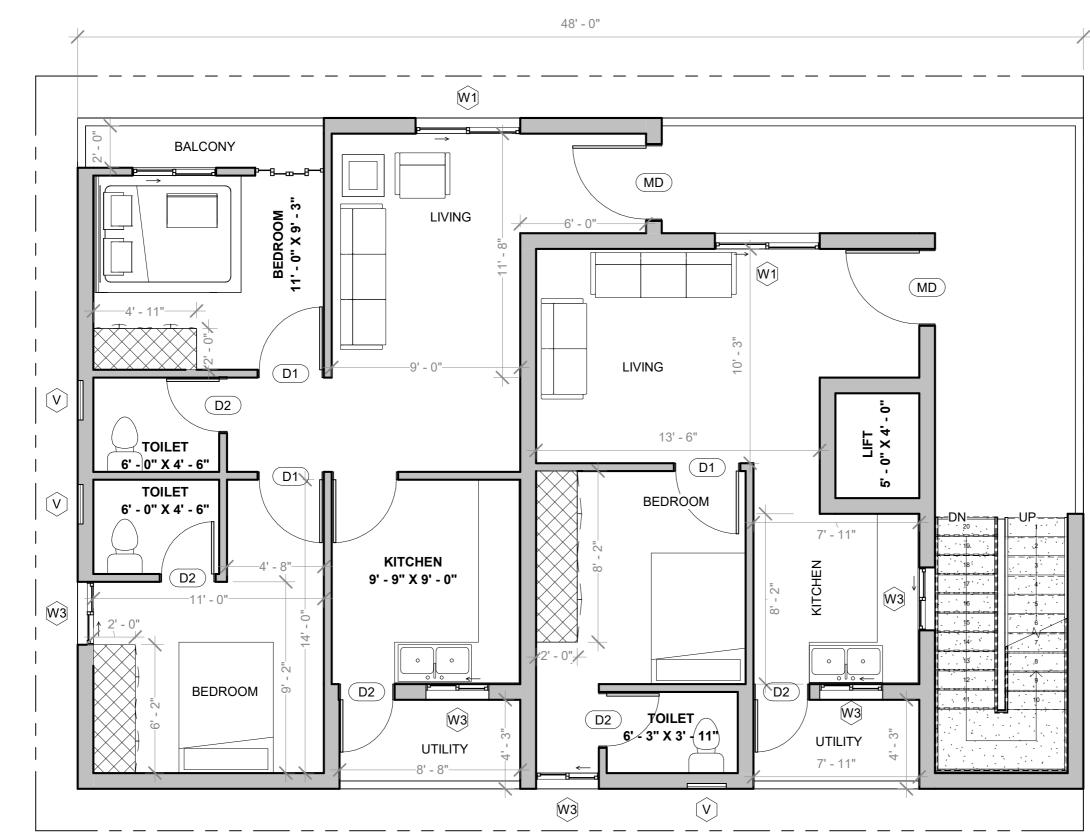

| Brick & Bolt                                                                                                            | Project | CRN<br>308132                     | Drg. No.<br>A102 |
|-------------------------------------------------------------------------------------------------------------------------|---------|-----------------------------------|------------------|
| Clayworks, 16/2 ,m 2nd Floor,<br>Sobha Alexander Plaza,<br>Commissariat Rd, Ashok Nagar,<br>Bengaluru, Karnataka 560025 |         | Drawing Title<br>FIRST FLOOR PLAN |                  |

| 30 FEET EAST ROAD  | NOTES:<br>• Opening schedule<br>change according<br>structural design.<br>• The layout of colu-<br>beams may chan<br>according to the s-<br>design.<br>• Number of steps<br>according to the p-<br>parking height de<br>• Thickness of wall<br>proposed. It may<br>change based on<br>structural design<br>column/beam pro-<br>• The Contractor and the Com-<br>responsibility whatsoever wh<br>provided by it/them in relation<br>Works, does not comply with<br>including the bye-laws of the<br>such project is situated. Furt<br>shall be the responsibility of the<br>such project is situated. Furt<br>shall be the responsibility of the<br>such project is situated. Furt<br>shall be the responsibility of the<br>such project is situated. Furt<br>shall be the responsibility of the<br>such project is situated. Furt<br>shall be the responsibility of the<br>such project is situated. Furt<br>shall be the responsibility of the<br>such project is situated. Furt<br>shall be the responsibility of the<br>such project of the<br>such project is situated. Furt<br>shall be the responsibility of the<br>such project of the<br>such project of the such<br>responsibility of the such<br>responsibility of the such<br>provided by it/them in relation<br>Works, does not comply with<br>including the bye-laws of the<br>such project is situated. Furt<br>shall be the responsibility of the<br>such project is situated. Furt<br>shall be the responsibility of the<br>such project is situated. Furt<br>shall be the responsibility of the<br>such project is situated. Furt<br>shall be the responsibility of the<br>such project is situated. Furt<br>BALCONY<br>BUILTUP AREA<br>LEGEND<br>- PLINTH HEIGHT - 2' 6"<br>- FLOOR HEIGHT - 10' 0'' (FFL)<br>- NUMBER OF STAIRS - 20<br>- THREAD - 11"<br>- RISER - 6"<br>- OVERHEAD TANK - 2000 Its<br>- CEMENT SHELF HEIGHT - 7 ft<br>ARCHITECT<br>AR. UPPENDRA VA | to the<br>umns and<br>ge<br>structural<br>may change<br>olinth and<br>sired.<br>s is only<br>have to<br>the<br>to avoid<br>jections.<br>utlant shall bear no<br>ere any drawings<br>to the project / Said<br>any applicable laws<br>building/Society where<br>her, it is clarified that it<br>he Owner to ensure<br>erawings provided by<br>T<br>Gross<br>Area<br>SVEL<br>28 SF<br>34 SF<br>37 SF<br>207 SF<br>1232 SF |
|--------------------|-----------------------------------------------------------------------------------------------------------------------------------------------------------------------------------------------------------------------------------------------------------------------------------------------------------------------------------------------------------------------------------------------------------------------------------------------------------------------------------------------------------------------------------------------------------------------------------------------------------------------------------------------------------------------------------------------------------------------------------------------------------------------------------------------------------------------------------------------------------------------------------------------------------------------------------------------------------------------------------------------------------------------------------------------------------------------------------------------------------------------------------------------------------------------------------------------------------------------------------------------------------------------------------------------------------------------------------------------------------------------------------------------------------------------------------------------------------------------------------------------------------------------------------------------------------------------------------------------------------------------------------------------------------------------------------------------------------------------------------------------------------------------------------------------------------------------------------------------------------------------------------------------------------------------------------------|------------------------------------------------------------------------------------------------------------------------------------------------------------------------------------------------------------------------------------------------------------------------------------------------------------------------------------------------------------------------------------------------------------------------|
| Date<br>20/02/2024 | NORTH                                                                                                                                                                                                                                                                                                                                                                                                                                                                                                                                                                                                                                                                                                                                                                                                                                                                                                                                                                                                                                                                                                                                                                                                                                                                                                                                                                                                                                                                                                                                                                                                                                                                                                                                                                                                                                                                                                                                   | 4                                                                                                                                                                                                                                                                                                                                                                                                                      |
| Scale<br>1 : 55    |                                                                                                                                                                                                                                                                                                                                                                                                                                                                                                                                                                                                                                                                                                                                                                                                                                                                                                                                                                                                                                                                                                                                                                                                                                                                                                                                                                                                                                                                                                                                                                                                                                                                                                                                                                                                                                                                                                                                         |                                                                                                                                                                                                                                                                                                                                                                                                                        |