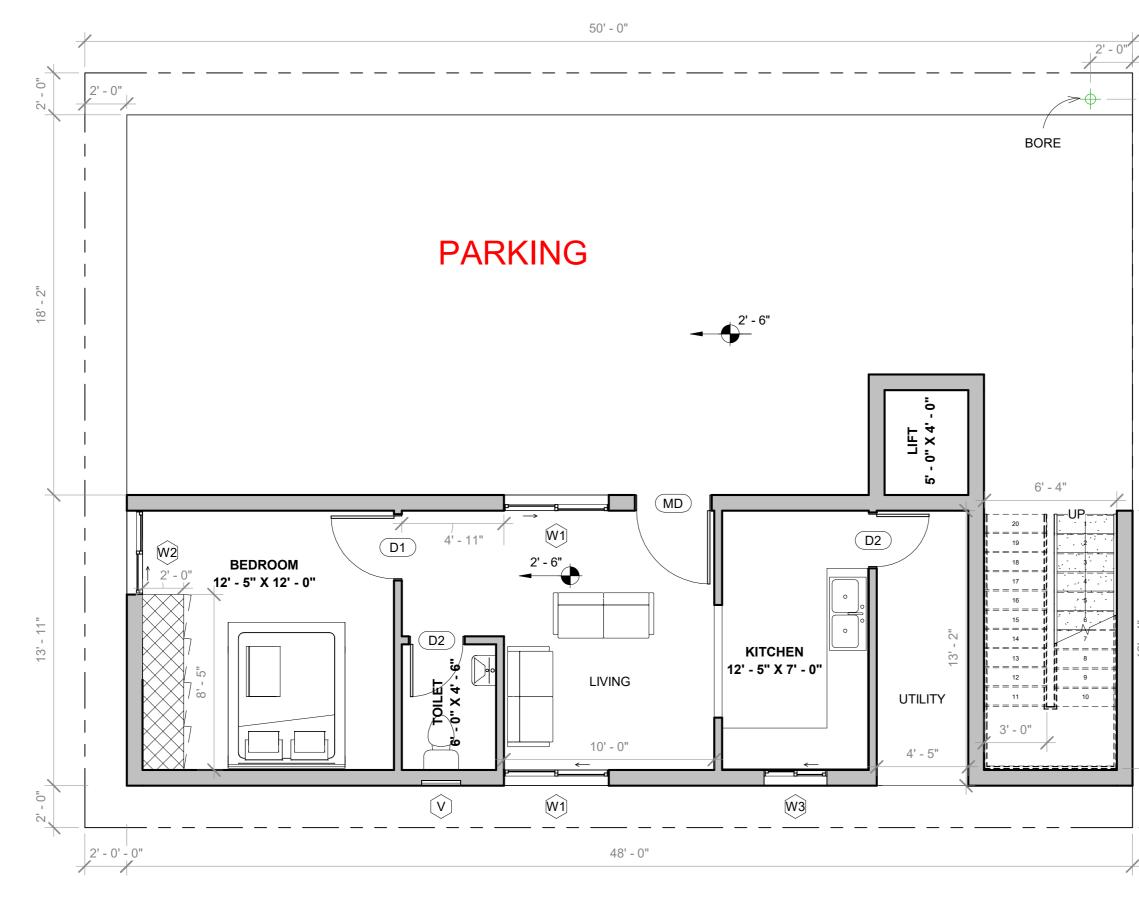

| Brick & Bolt                                                                                                            | Project | CRN<br>308132                      | Drg. No.<br>A101 |
|-------------------------------------------------------------------------------------------------------------------------|---------|------------------------------------|------------------|
| Clayworks, 16/2 ,m 2nd Floor,<br>Sobha Alexander Plaza,<br>Commissariat Rd, Ashok Nagar,<br>Bengaluru, Karnataka 560025 | MADHURI | Drawing Title<br>GROUND FLOOR PLAN | 1                |

| ARCHITECT<br>AR. UPPENDRA VARMA                                                                                                                                                                                                                                                                                                                                                                                                                                                                                                                                                                                                                                                                                                                                                                                                                                                                                                                                                                                                                                                                                                                                                                                                                                                                                                                                                                                                                                                                                                                                                                                                                                                                                                                                                                                                                                                                                                                                                                                                                             | 30 FEET EAST ROAD       | ARCHITECT | to the<br>mns and<br>ge<br>structural<br>may change<br>blinth and<br>sired.<br>s is only<br>have to<br>the<br>to avoid<br>jections.<br>ultart shall bear no<br>re any drawings<br>to the project / Said<br>any applicable laws<br>boilding/society where<br>er, it is clarified that it<br>he Owner to ensure<br>drawings provided by<br>T<br>Grosss<br>Area<br>1801 SF<br>844 SF<br>LEVEL<br>57 SF<br>635 SF |
|-------------------------------------------------------------------------------------------------------------------------------------------------------------------------------------------------------------------------------------------------------------------------------------------------------------------------------------------------------------------------------------------------------------------------------------------------------------------------------------------------------------------------------------------------------------------------------------------------------------------------------------------------------------------------------------------------------------------------------------------------------------------------------------------------------------------------------------------------------------------------------------------------------------------------------------------------------------------------------------------------------------------------------------------------------------------------------------------------------------------------------------------------------------------------------------------------------------------------------------------------------------------------------------------------------------------------------------------------------------------------------------------------------------------------------------------------------------------------------------------------------------------------------------------------------------------------------------------------------------------------------------------------------------------------------------------------------------------------------------------------------------------------------------------------------------------------------------------------------------------------------------------------------------------------------------------------------------------------------------------------------------------------------------------------------------|-------------------------|-----------|---------------------------------------------------------------------------------------------------------------------------------------------------------------------------------------------------------------------------------------------------------------------------------------------------------------------------------------------------------------------------------------------------------------|
| Date         NORTH           20/02/2024         Image: Constraint of the second se | <br>20/02/2024<br>Scale | NORTH     |                                                                                                                                                                                                                                                                                                                                                                                                               |