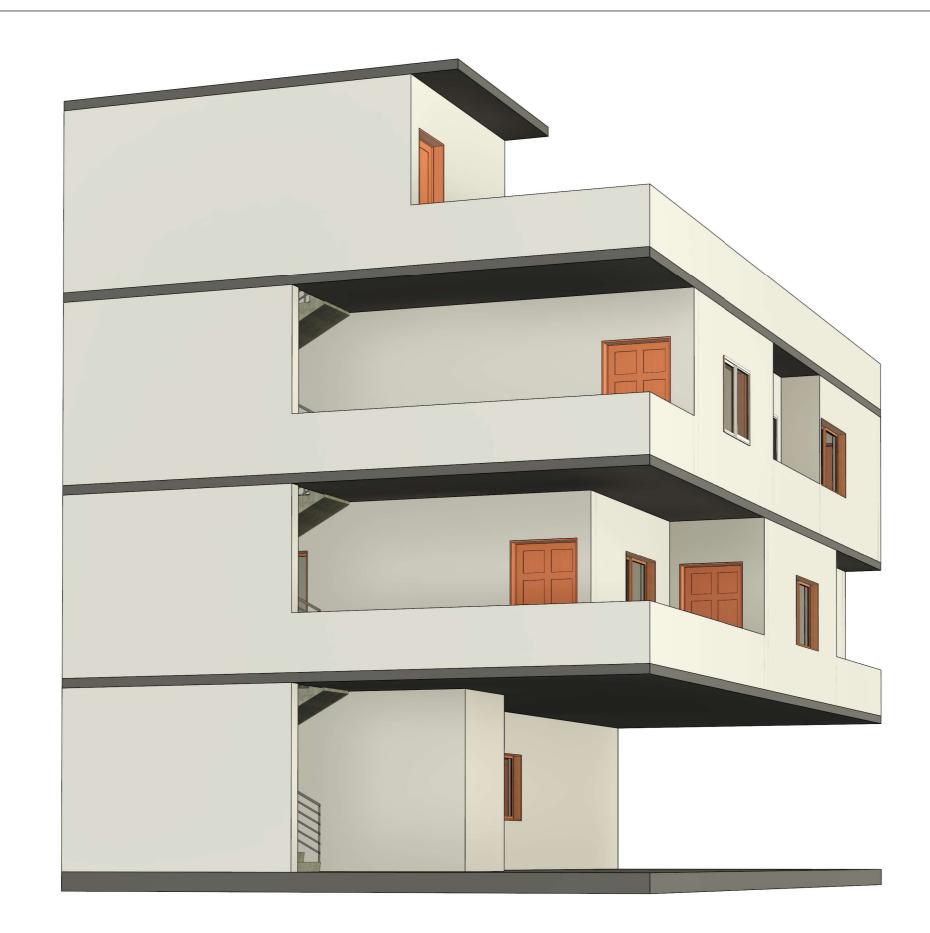

| Brick & Bolt                                                                                                            | Project | CRN<br>308132            | Drg. No.<br>A105 |
|-------------------------------------------------------------------------------------------------------------------------|---------|--------------------------|------------------|
| Clayworks, 16/2 ,m 2nd Floor,<br>Sobha Alexander Plaza,<br>Commissariat Rd, Ashok Nagar,<br>Bengaluru, Karnataka 560025 | MADHURI | Drawing Title<br>3D VIEW | 1                |