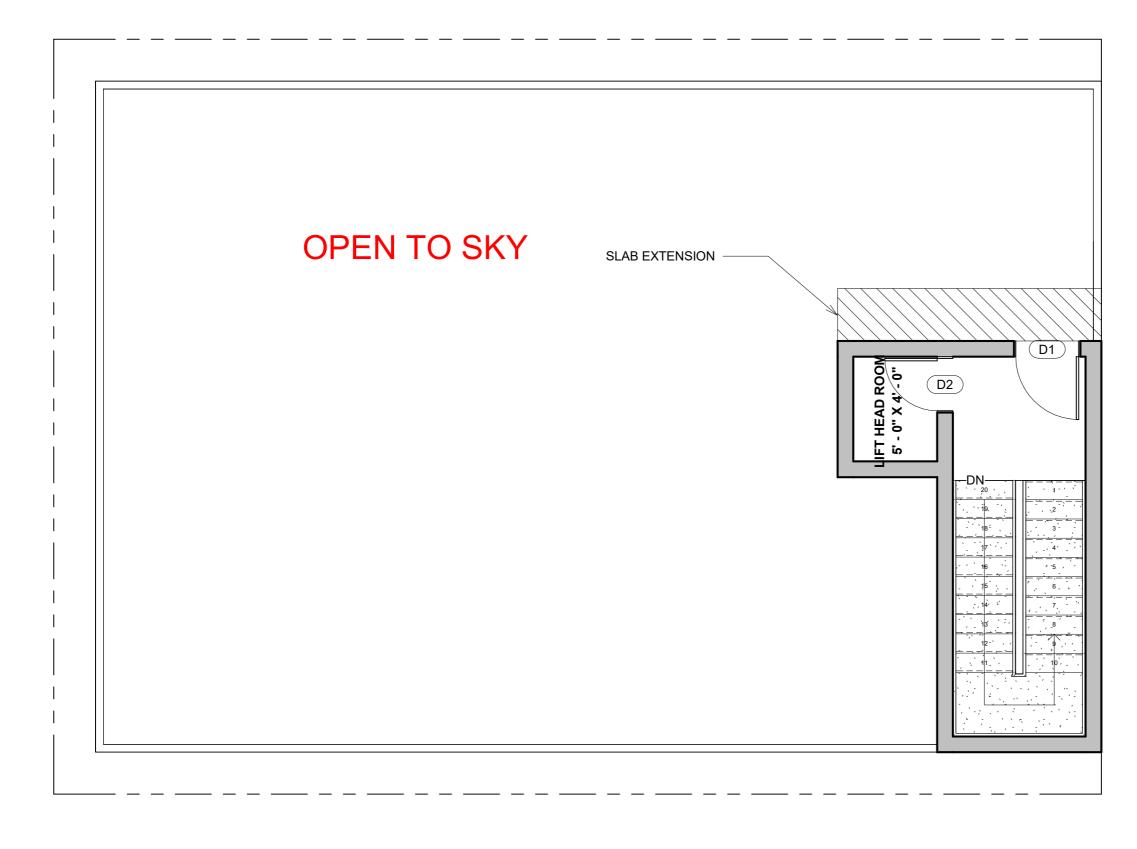

| Brick & Bolt                                                                                                            | Project | CRN<br>308132                     | Drg. No.<br>A104 |
|-------------------------------------------------------------------------------------------------------------------------|---------|-----------------------------------|------------------|
| Clayworks, 16/2 ,m 2nd Floor,<br>Sobha Alexander Plaza,<br>Commissariat Rd, Ashok Nagar,<br>Bengaluru, Karnataka 560025 |         | Drawing Title<br>THIRD FLOOR PLAN |                  |

| EAST ROAD |                    | <ul> <li>NOTES:</li> <li>Opening schedule may<br/>change according to the<br/>structural design.</li> <li>The layout of columns and<br/>beams may change<br/>according to the structural<br/>design.</li> <li>Number of steps may change<br/>according to the plinth and<br/>parking height desired.</li> <li>Thickness of walls is only<br/>proposed. It may have to<br/>change based on the<br/>structural design to avoid<br/>column/beam projections.</li> <li>The Contractor and the Consultant shall bear no<br/>responsibility whatsoever where any drawings<br/>provided by lithtem in relation to the project / Said<br/>Works, does not comply with any applicable laws<br/>including the bye-laws of the building/society where<br/>such project is situated. Further, it is carified that it<br/>shall be the responsibility of the Owner to ensure<br/>any and all compliance of the drawings provided by<br/>the Contractor/Consultant.</li> <li>REV.</li> <li>CONCEPT - R5</li> </ul> |                   |  |
|-----------|--------------------|------------------------------------------------------------------------------------------------------------------------------------------------------------------------------------------------------------------------------------------------------------------------------------------------------------------------------------------------------------------------------------------------------------------------------------------------------------------------------------------------------------------------------------------------------------------------------------------------------------------------------------------------------------------------------------------------------------------------------------------------------------------------------------------------------------------------------------------------------------------------------------------------------------------------------------------------------------------------------------------------------|-------------------|--|
| ш         |                    | Area Schedule (G                                                                                                                                                                                                                                                                                                                                                                                                                                                                                                                                                                                                                                                                                                                                                                                                                                                                                                                                                                                     | Bross             |  |
|           |                    | Name                                                                                                                                                                                                                                                                                                                                                                                                                                                                                                                                                                                                                                                                                                                                                                                                                                                                                                                                                                                                 | Area              |  |
| ш         |                    | THIRD FLOOR LE                                                                                                                                                                                                                                                                                                                                                                                                                                                                                                                                                                                                                                                                                                                                                                                                                                                                                                                                                                                       |                   |  |
| 30 F      |                    |                                                                                                                                                                                                                                                                                                                                                                                                                                                                                                                                                                                                                                                                                                                                                                                                                                                                                                                                                                                                      | 185 SF<br>3595 SF |  |
|           |                    | LEGEND<br>- PLINTH HEIGHT - 2' 6"<br>- FLOOR HEIGHT - 10' 0" (FFL)<br>- NUMBER OF STAIRS - 20<br>- THREAD - 11"<br>- RISER - 6"<br>- TOILET - LEVEL UP<br>- SUMP TANK - 7000 Its<br>- OVERHEAD TANK - 2000 Its<br>- SLAB EXTENSION - 135 sqft<br>- CEMENT SHELF HEIGHT - 7 ft                                                                                                                                                                                                                                                                                                                                                                                                                                                                                                                                                                                                                                                                                                                        |                   |  |
|           |                    | ARCHITECT<br>AR. UPPENDRA VAR                                                                                                                                                                                                                                                                                                                                                                                                                                                                                                                                                                                                                                                                                                                                                                                                                                                                                                                                                                        | RMA               |  |
|           | Date<br>20/02/2024 | NORTH                                                                                                                                                                                                                                                                                                                                                                                                                                                                                                                                                                                                                                                                                                                                                                                                                                                                                                                                                                                                |                   |  |
|           | Scale<br>1 : 55    |                                                                                                                                                                                                                                                                                                                                                                                                                                                                                                                                                                                                                                                                                                                                                                                                                                                                                                                                                                                                      |                   |  |